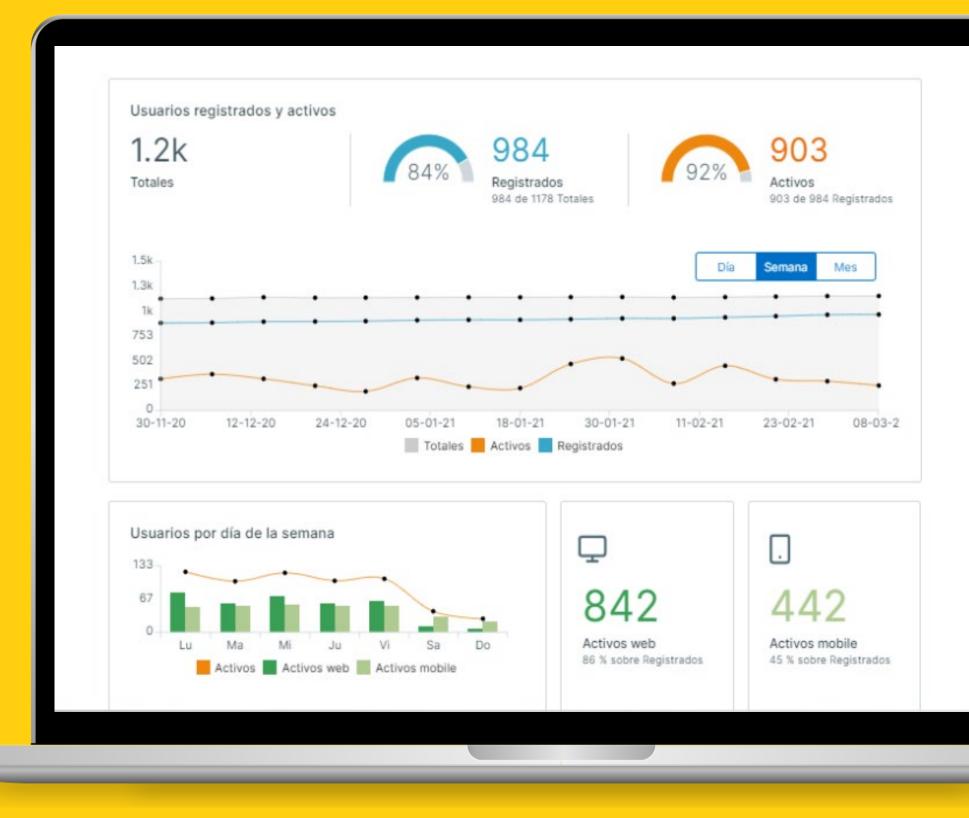

### The results

The "DHL+ Plus" platform currently has 84% of registered collaborators and a 92% activity level. In 6 months (September 2020 to March 2021) 175 recognition actions were produced, and the most utilized motive by collaborators was "Work Team", which linked the highlighted actions of their teammates to that **DHL's important corporate value.** 