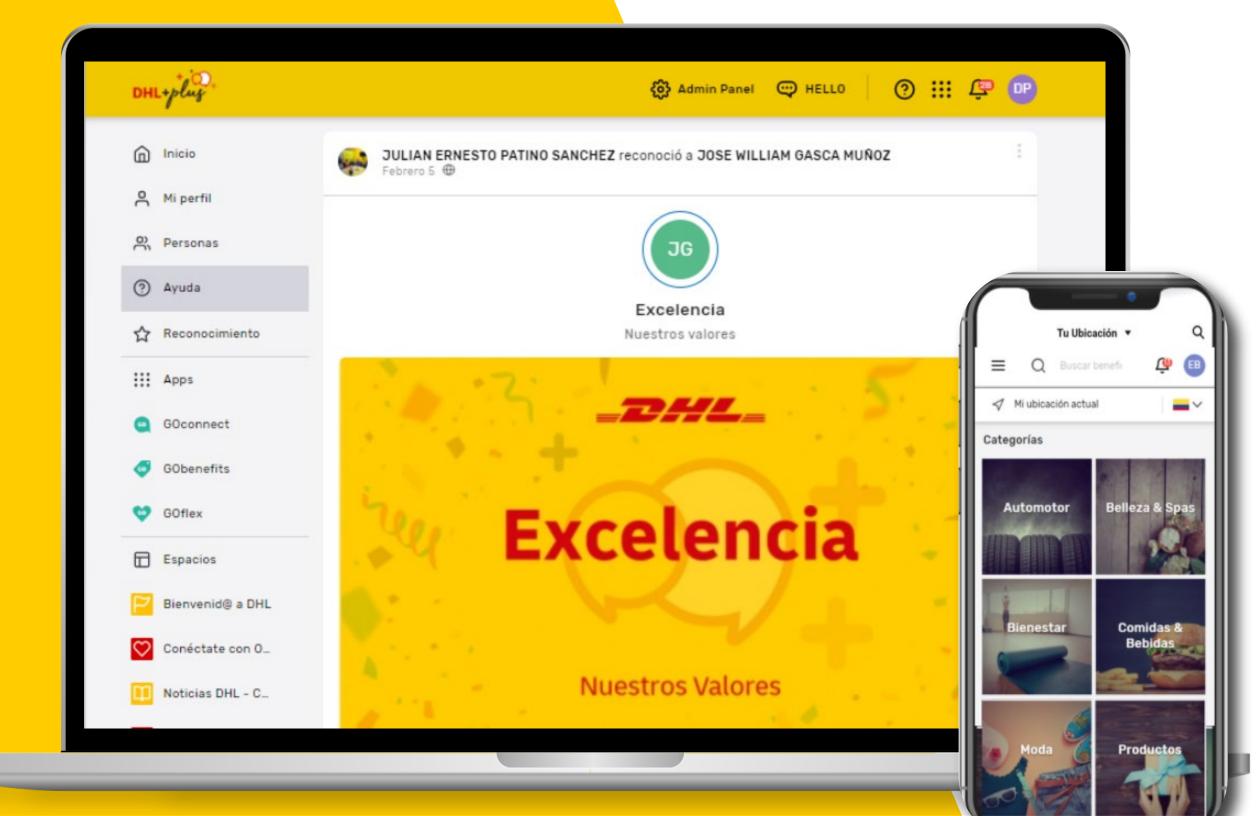

Besides recognition, DHL's strategy also covered other initiatives, seeking to enhance the employee's experience through an integrated platform: DHL+ Plus. In this sense, the following actions were also carried out:

#### **High Impact Internal Communication**

Internal social network to strengthen employee relations, promote action and disseminate relevant information.

)